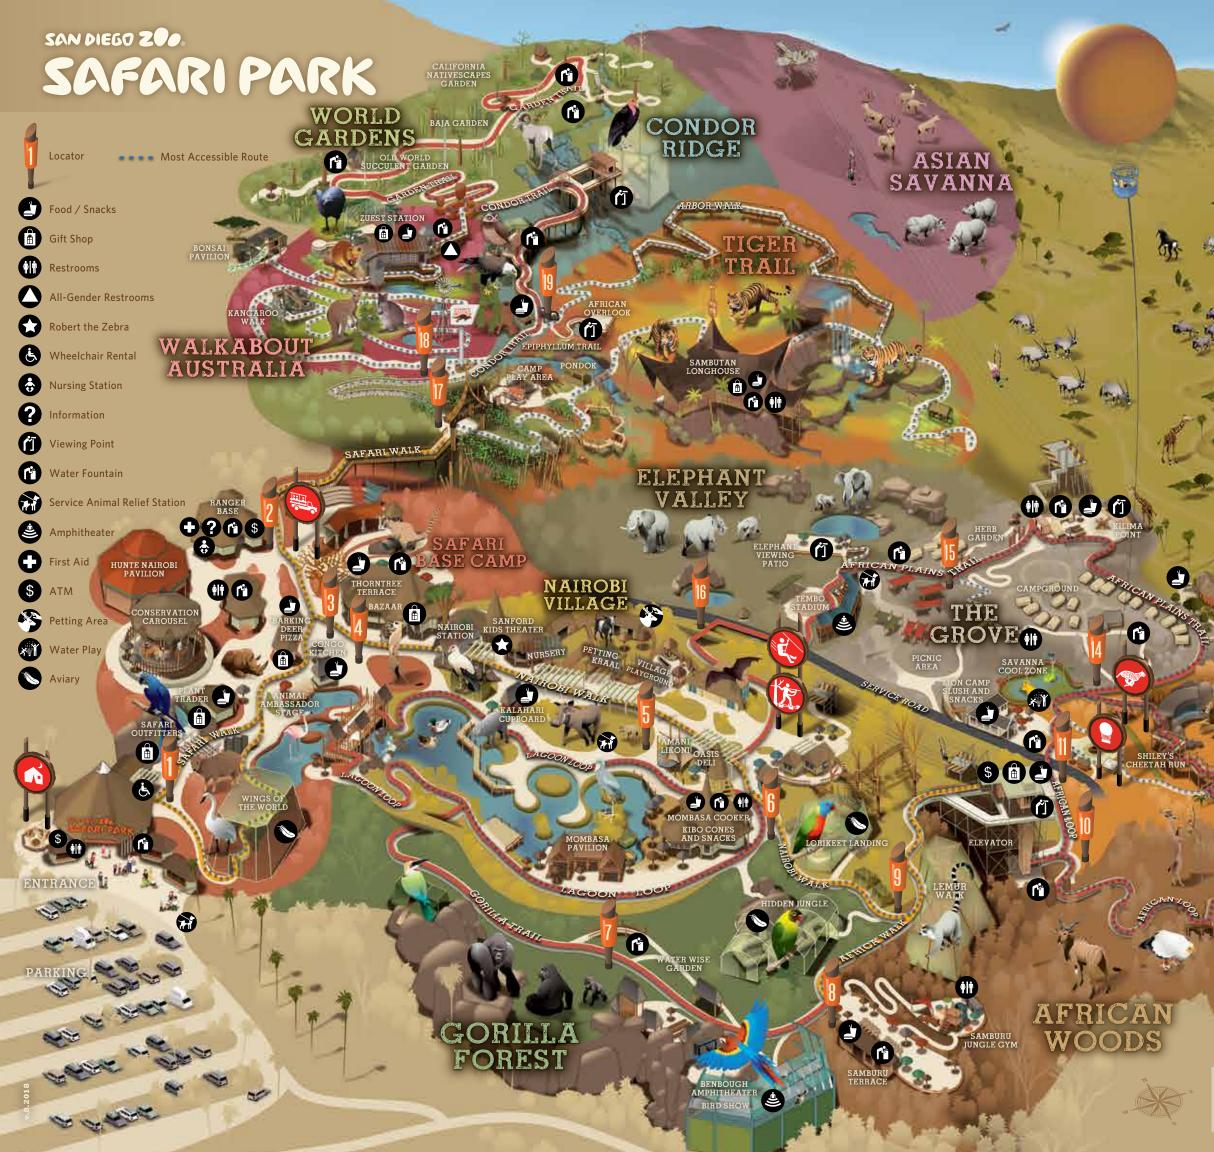

JUNGLE ROPES SAFARI Navigate a thrilling treetop trail using a harness, cables, and ropes.

**ROAR & SNORE SAFARI** A special overnight camping adventure

AFRICAN PI LAIN

NAVIGATION TIPS

- Select the animal or attraction you want to see.
- Find the walk, trail, or loop name on which it resides.
  Use the guide map just like a street map, following the path names to your destination.
- Use the numbered locators as your checkpoints.