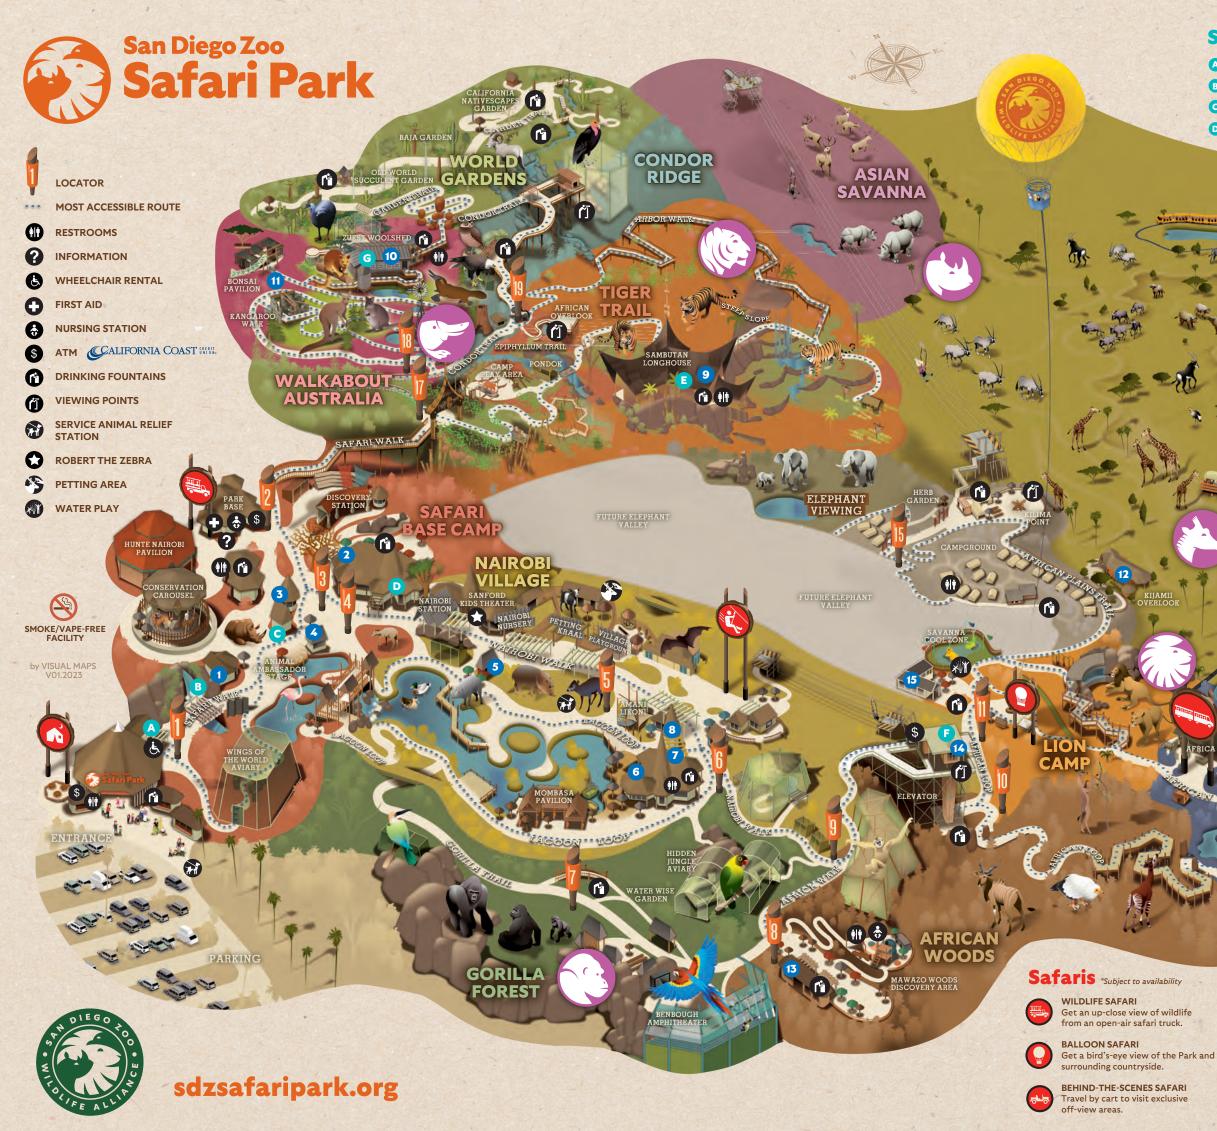

## Shopping

- A SAFARI OUTFITTERS E MACAN MARKET
- B PLANT TRADER
- C VILLAGE MARKET
- D BAZAAR
- **F** RIFT GIFTS
- G SHEARED SHEEP

## Dining

**1** SAFARI COFFEE OUTPOST Espresso and nitro coffee, doughnuts, and snacks.

- 2 THORNTREE TERRACE Breakfast, Asian rice bowls, fresh salads, burgers, Kid's Meals, and draft/craft beer.
- **3** BARKING DEER PIZZA & BEER Neapolitan pizzas, family meals, salads, and draft/craft beer.
- CONGO KITCHEN Hot dogs, nachos, popcorn, Kid's Meals, ice cream treats, ICEE®, and draft/craft beer.
- 5 KALAHARI CUPBOARD Soft-serve ice cream, pretzels, waffle sundaes, snow cones, and ICEE®.
- 6 MOMBASA COOKER Chicken tenders, burgers, hand-dipped corn dogs, Kid's Meals, desserts, and draft/craft beer.
- 7 KIBO CONES & SNACKS Soft-serve ice cream, churro sundaes, hot dogs, nachos, ICEE®, churros, and pretzels.
- 8 OASIS DELI Deli sandwiches, salads, soup, freshly made fudge, espresso drinks, and draft/craft beer.
- 9 MACAN MARKET Snacks and draft/craft beer.
- 10 SHEARED SHEEP Rotisserie chicken wrap, snacks, cocktails, and draft/craft beer.
- 11 TUCKER TRUCK Burgers and snacks.
- 12 WATERING HOLE AT KIJAMII OVERLOOK Full-service restaurant and bar, salads, sandwiches, appetizers, and seasonal offerings.
- 13 MAWAZO KITCHEN Baja-inspired entrees, tacos, salads, Kid's Meals, draft/craft beer, and ICEE®.
- 14 RIFT SAND BAR Popcorn, snacks, beer, wine, and spirits.
- 15 LION CAMP SLUSH & SNACKS Hot dogs, popcorn, slush, and draft/craft beer.
- **16** OKAVANGO OUTPOST Paninis, salads, soup, Kid's Meals, ICEE\*, soft-serve ice cream, floats, and draft/craft beer

FRICAN

PLAINS

SUN UP CHEETAH SAFARI Witness the fastest animals on land! Offered on select days before the park opens.

FLIGHTLINE SAFARI Glide along a zip line for 2/3 mile over vast animal habitats. **ROAR & SNORE SAFARI** A special overnight camping adventure.

**AFRICAN** OUTPOST

> ULTIMATE SAFARI A customized safari experience of a lifetime.