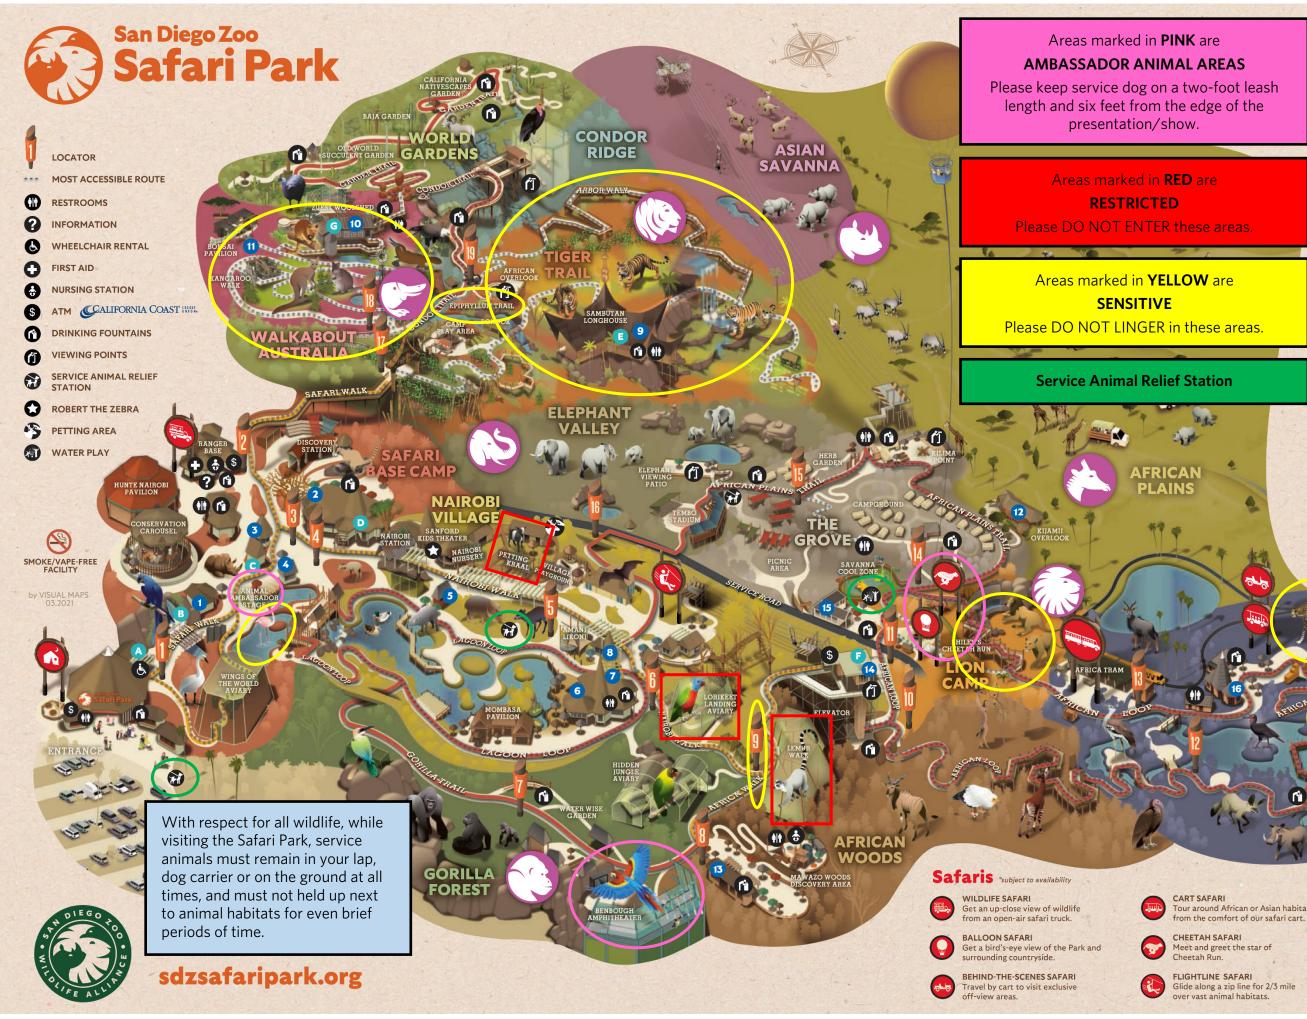

## Dining

1 SAFARI COFFEE OUTPOST Espresso drinks, nitro coffee, mini doughnuts, and snacks.

**2** THORNTREE TERRACE Breakfast, rice bowls, salads, burgers, Kid's Meals, and draft/craft beer

**3** BARKING DEER PIZZA & BEER Gourmet pizzas, family meals, salads, and draft/craft beer.

CONGO KITCHEN Hot dogs, nachos, popcorn, Kid's Meals, ICEE®, and draft/craft beer.

5 KALAHARI CUPBOARD unnel cakes, stuffed pretzels, soft-serve ice cream, snow cones, and ICEE®.

6 MOMBASA COOKER Chicken tenders, burgers, Kid's Meals, corn dogs, desserts, and draft/craft beer.

7 KIBO CONES & SNACKS oft-serve ice cream, hot dogs, nachos, ICEE\*, churros, and pretzels.

8 OASIS DELI andwiches, salads, soup, freshly made fudge, espresso drinks, and draft/craft beer

9 MACAN MARKET ight menu, snacks, and draft/craft beer.

10 SHEARED SHEEP ight menu, snacks, cocktails, and draft/craft beer.

11 TUCKER TRUCK raditional Australian food offerings

12 WATERING HOLE AT KIJAMII OVERLOOK Full-service resturant and bar, salads, appetizers, and sandwiches.

13 MAWAZO KITCHEN South of the Border entrées, burgers, salads, Kid's Meals, draft/craft beer, and ICEE\*.

14 RIFT SAND BAR opcorn, snacks, beer, wine, and spirits.

15 LION CAMP SLUSH & SNACKS Hot dogs, popcorn, slush, and draft/craft beer.

16 OKAVANGO OUTPOST Paninis, salads, soup, Kid's Meals, ICEE°, soft-serve ice cream, floats, and draft/craft beer.

Tour around African or Asian habitats

**AFRICAN** OUTPOST

> **ROAR & SNORE SAFARI** A special overnight camping adventure.

Glide along a zip line for 2/3 mile

ULTIMATE SAFARI A customized safari experience of a lifetime.